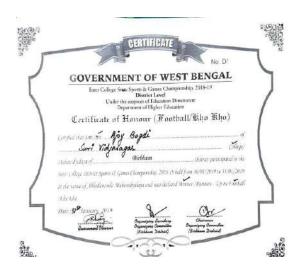

#### 2018-2019

College Annual sports was not held due to university examination and other college related issues. In the session 2018-19, Inter college state sports & games championship (district level) held during the period 30/01/2019 to 31/01/2019 at the venue of Abhedananda Mahavidyalaya, Sainthia, Birbhum. Our Football team became the champion. Inter college state sports & games championship (State level) held during the period 26/02/2019 to 04/03/2019 at the venue of sports authority of India, Netaji Subhas Eastern Centre, Kolkata. The name of participated students of our College are as follows: 1. Prasanta Hansda, 2. Bikramjit Shaw, 3. Md. Dildar Khan, 4. Suraj Tudu, 5. Abhijit Bagdi, 6. Aftab Ali, 7. Dibendu Bagdi, 8. Avik Das, 9. Sagar Mal, 10. Dhanjoy Bagdi, 11. Guruprasad Bagdi, 12. Debi Mal, 13. Raju Hembram, 14. Anup Kumar Mal, 15. Ajoy Bagdi, 16. Siddhartha Bagdi, 17. Sk. Ajharuddin.