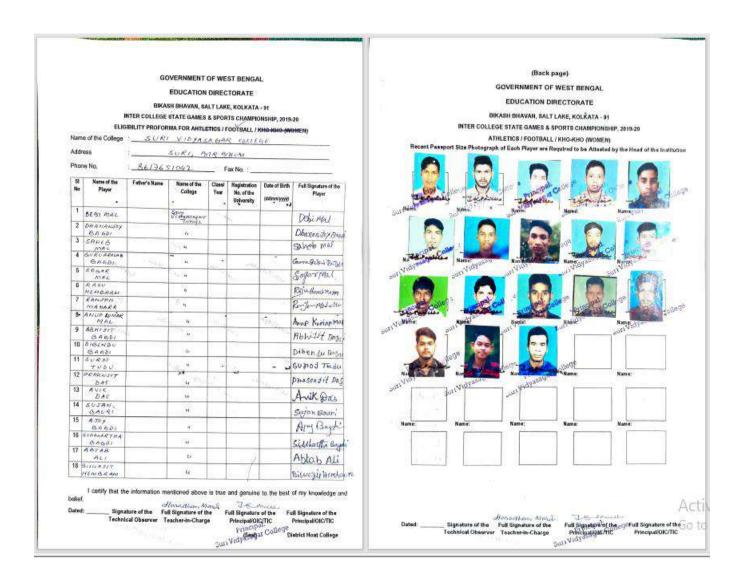

#### 2019-2020

In the session 2019-20 students have been participated in various sports programme such as College annual sports meet, Inter college games and sports in district and state level under Education Directorate, Kolkata, a number of games activities organized by the Burdwan University and other organization.

Website: surividyasagarcollege.org.in, e-mail: : <u>surividyasagarcollege1942@gmail.com</u>
This Institution is Ragging Free

Award list of College Annual Sport meet-2019-20

In the session 2019-20, Inter college state sports & games championship held during the period 27/01/2020 to 28/01/2020 at the venue of Turku Hansda Lapsa Hemram Mahavidyalaya, Mollarpur, Birbhum.