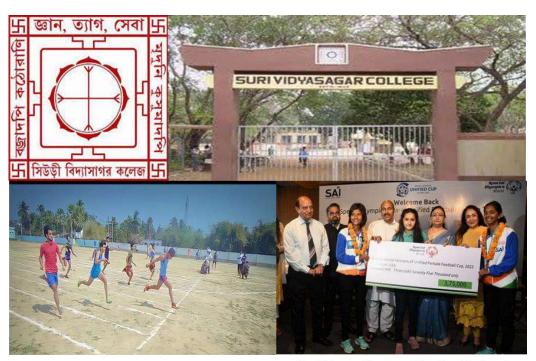

## **Supporting Documents**

5.3.2.1. Number of sports and cultural programs in which students of the institution participated year wise during last five years.

Sports Activities (2018-2023)

Special Olympics Bharat team. (Photo- Paras Mendiratta/ SOB)

Suri Vidyasagar College is committed to adhere the highest standard of academic rigor for the students. The College provides a congenial learning environment in its lush green sprawling campus with adequate infrastructural facilities. Dedicated teachers with their knowledge, experiences and professional expertise are engaged in shaping the students with multiple skills. Keeping in view the importance of sports for health and fitness, the institution encourages participation of students in various games, events, and field activities. Physical recreation through games and sports has been the priority of the College since its inception. The spacious ground of the College is being used for playing cricket, football, Kho-Kho, volleyball, badminton, etc along with facilities for yoga, weightlifting, wrestling and kabaddi. Lectures on different areas of physical education, training and coaching facilities for various games and sports are also initiated by the College. Academics and sports are the two sides of the same coin. But the concept of education has changed drastically over a period where more focus is given on holistic development of students. As an academic college, Our College ensures that the students are being actively involved in sports to balance among the mind, body, and soul.