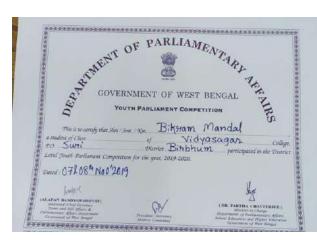

#### 2019-2020

In the session 2019-20 students have been participated in various sports programme such as College annual sports meet, Inter college games and sports in district and state level under Education Directorate, Kolkata, a number of games activities organized by the Burdwan University and other organization.