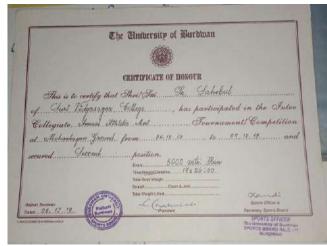

The students of our college had been achieved various award for their sports performance during 1018-19 session as follows:

(Govt. Sponsored & Constituent college of the University of Burdwan) SURI, BIRBHUM, PIN – 731101, Ph. No. – 03462-255504