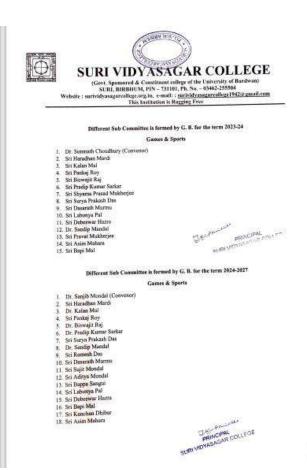

Sports & Games Committee member

(Govt. Sponsored & Constituent college of the University of Burdwan) SURI, BIRBHUM, PIN – 731101, Ph. No. – 03462-255504

Website : surividyasagarcollege.org.in, e-mail: : <u>surividyasagarcollege1942@gmail.com</u>
This Institution is Ragging Free