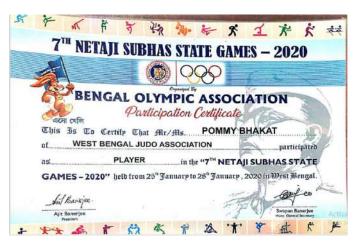

The students of our college had been achieved various award for their sports performance during 1018-19 session as follows:

(Govt. Sponsored & Constituent college of the University of Burdwan) SURI, BIRBHUM, PIN – 731101, Ph. No. – 03462-255504