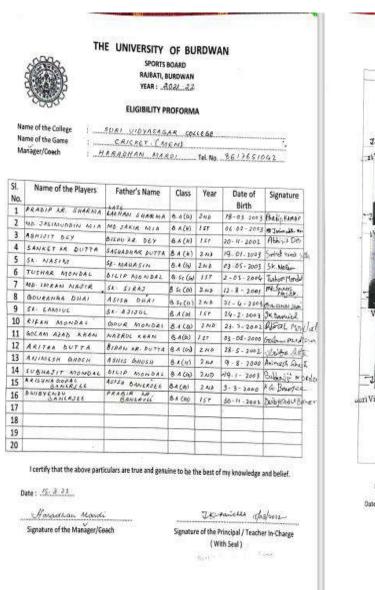

SURI VIDYASAGAR COLLEGE SURI, BIRBHUM

No:SVC/15/381/19

Date:-06.08.19

NOTICE

(Day & Morning Section)

This is for notification of all students that college is going to form teams for the following events to Participate in Burdwan University sports meet 2019-20. Interested students are instructed to contact with Prof. Haradhan Mardi of Computer science department for details within 14th August, 19 positively.

#### List of events:

- 1. Athletics ( Men & women)
- 2. Football (Men)
- 3. Cricket (Men)
- 4. Badminton ( Men & women)
- 5. Table-Tennis( Men & women)
- 6. Basketball (Men & women)
- Vollyball (Men & women)
- 8. Kabaddi ( Men & women)
- 9. Kho-Kho (Men & women)
- 10. Handball (Men & women)
- 11. Yoga (Men & women)
- 12.Chess(Men & women)
- 13. Weight lifting, Best Physique