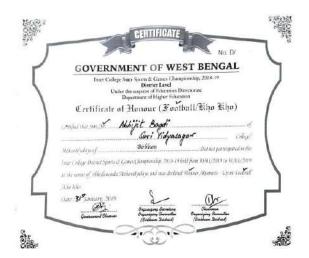

#### 2018-2019

College Annual sports was not held due to university examination and other college related issues. In the session 2018-19, Inter college state sports & games championship (district level) held during the period 30/01/2019 to 31/01/2019 at the venue of Abhedananda Mahavidyalaya, Sainthia, Birbhum. Our Football team became the champion. Inter college state sports & games championship (State level) held during the period 26/02/2019 to 04/03/2019 at the venue of sports authority of India, Netaji Subhas Eastern Centre, Kolkata. The name of participated students of our College are as follows: 1. Prasanta Hansda, 2. Bikramjit Shaw, 3. Md. Dildar Khan, 4. Suraj Tudu, 5. Abhijit Bagdi, 6. Aftab Ali, 7. Dibendu Bagdi, 8. Avik Das, 9. Sagar Mal, 10. Dhanjoy Bagdi, 11. Guruprasad Bagdi, 12. Debi Mal, 13. Raju Hembram, 14. Anup Kumar Mal, 15. Ajoy Bagdi, 16. Siddhartha Bagdi, 17. Sk. Ajharuddin.