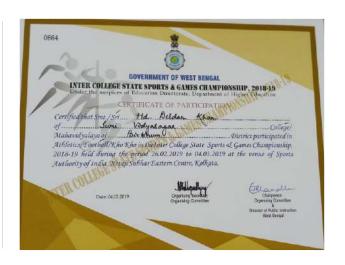

Website: surividyasagarcollege.org.in, e-mail: : <u>surividyasagarcollege1942@gmail.com</u>
This Institution is Ragging Free

Award list of College Annual Sport meet-2019-20

In the session 2019-20, Inter college state sports & games championship held during the period 27/01/2020 to 28/01/2020 at the venue of Turku Hansda Lapsa Hemram Mahavidyalaya, Mollarpur, Birbhum.