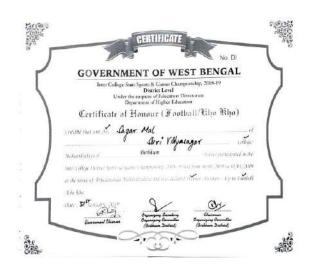

#### 2018-2019

College Annual sports was not held due to university examination and other college related issues. In the session 2018-19, Inter college state sports & games championship (district level) held during the period 30/01/2019 to 31/01/2019 at the venue of Abhedananda Mahavidyalaya, Sainthia, Birbhum. Our Football team became the champion. Inter college state sports & games championship (State level) held during the period 26/02/2019 to 04/03/2019 at the venue of sports authority of India, Netaji Subhas Eastern Centre, Kolkata. The name of participated students of our College are as follows: 1. Prasanta Hansda, 2. Bikramjit Shaw, 3. Md. Dildar Khan, 4. Suraj Tudu, 5. Abhijit Bagdi, 6. Aftab Ali, 7. Dibendu Bagdi, 8. Avik Das, 9. Sagar Mal, 10. Dhanjoy Bagdi, 11. Guruprasad Bagdi, 12. Debi Mal, 13. Raju Hembram, 14. Anup Kumar Mal, 15. Ajoy Bagdi, 16. Siddhartha Bagdi, 17. Sk. Ajharuddin.

The students of our college had been achieved various award for their sports performance during 1018-19 session as follows:

(Govt. Sponsored & Constituent college of the University of Burdwan) SURI, BIRBHUM, PIN – 731101, Ph. No. – 03462-255504