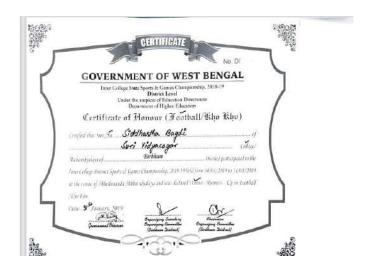

#### 2018-2019

College Annual sports was not held due to university examination and other college related issues. In the session 2018-19, Inter college state sports & games championship (district level) held during the period 30/01/2019 to 31/01/2019 at the venue of Abhedananda Mahavidyalaya, Sainthia, Birbhum. Our Football team became the champion. Inter college state sports & games championship (State level) held during the period 26/02/2019 to 04/03/2019 at the venue of sports authority of India, Netaji Subhas Eastern Centre, Kolkata. The name of participated students of our College are as follows: 1. Prasanta Hansda, 2. Bikramjit Shaw, 3. Md. Dildar Khan, 4. Suraj Tudu, 5. Abhijit Bagdi, 6. Aftab Ali, 7. Dibendu Bagdi, 8. Avik Das, 9. Sagar Mal, 10. Dhanjoy Bagdi, 11. Guruprasad Bagdi, 12. Debi Mal, 13. Raju Hembram, 14. Anup Kumar Mal, 15. Ajoy Bagdi, 16. Siddhartha Bagdi, 17. Sk. Ajharuddin.