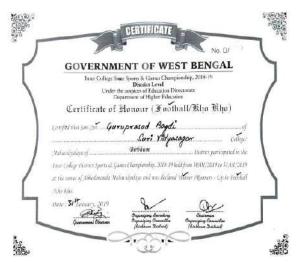

#### 2018-2019

College Annual sports was not held due to university examination and other college related issues. In the session 2018-19, Inter college state sports & games championship (district level) held during the period 30/01/2019 to 31/01/2019 at the venue of Abhedananda Mahavidyalaya, Sainthia, Birbhum. Our Football team became the champion. Inter college state sports & games championship (State level) held during the period 26/02/2019 to 04/03/2019 at the venue of sports authority of India, Netaji Subhas Eastern Centre, Kolkata. The name of participated students of our College are as follows: 1. Prasanta Hansda, 2. Bikramjit Shaw, 3. Md. Dildar Khan, 4. Suraj Tudu, 5. Abhijit Bagdi, 6. Aftab Ali, 7. Dibendu Bagdi, 8. Avik Das, 9. Sagar Mal, 10. Dhanjoy Bagdi, 11. Guruprasad Bagdi, 12. Debi Mal, 13. Raju Hembram, 14. Anup Kumar Mal, 15. Ajoy Bagdi, 16. Siddhartha Bagdi, 17. Sk. Ajharuddin.

The students of our college had been achieved various award for their sports performance during 1018-19 session as follows:

(Govt. Sponsored & Constituent college of the University of Burdwan) SURI, BIRBHUM, PIN – 731101, Ph. No. – 03462-255504