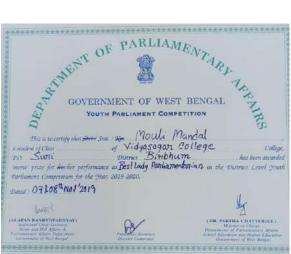

The students of our college had been achieved various award for their sports performance during 1018-19 session as follows:

(Govt. Sponsored & Constituent college of the University of Burdwan) SURI, BIRBHUM, PIN – 731101, Ph. No. – 03462-255504