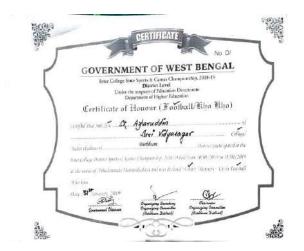

#### 2018-2019

College Annual sports was not held due to university examination and other college related issues. In the session 2018-19, Inter college state sports & games championship (district level) held during the period 30/01/2019 to 31/01/2019 at the venue of Abhedananda Mahavidyalaya, Sainthia, Birbhum. Our Football team became the champion. Inter college state sports & games championship (State level) held during the period 26/02/2019 to 04/03/2019 at the venue of sports authority of India, Netaji Subhas Eastern Centre, Kolkata. The name of participated students of our College are as follows: 1. Prasanta Hansda, 2. Bikramjit Shaw, 3. Md. Dildar Khan, 4. Suraj Tudu, 5. Abhijit Bagdi, 6. Aftab Ali, 7. Dibendu Bagdi, 8. Avik Das, 9. Sagar Mal, 10. Dhanjoy Bagdi, 11. Guruprasad Bagdi, 12. Debi Mal, 13. Raju Hembram, 14. Anup Kumar Mal, 15. Ajoy Bagdi, 16. Siddhartha Bagdi, 17. Sk. Ajharuddin.