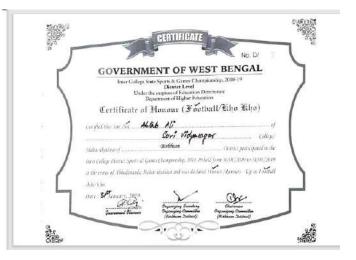

The students of our college had been achieved various award for their sports performance during 1018-19 session as follows:

(Govt. Sponsored & Constituent college of the University of Burdwan) SURI, BIRBHUM, PIN – 731101, Ph. No. – 03462-255504