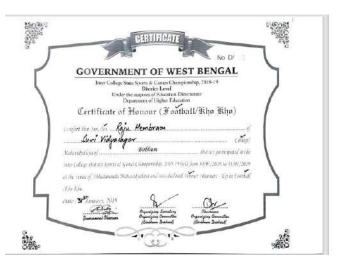

#### 2018-2019

College Annual sports was not held due to university examination and other college related issues. In the session 2018-19, Inter college state sports & games championship (district level) held during the period 30/01/2019 to 31/01/2019 at the venue of Abhedananda Mahavidyalaya, Sainthia, Birbhum. Our Football team became the champion. Inter college state sports & games championship (State level) held during the period 26/02/2019 to 04/03/2019 at the venue of sports authority of India, Netaji Subhas Eastern Centre, Kolkata. The name of participated students of our College are as follows: 1. Prasanta Hansda, 2. Bikramjit Shaw, 3. Md. Dildar Khan, 4. Suraj Tudu, 5. Abhijit Bagdi, 6. Aftab Ali, 7. Dibendu Bagdi, 8. Avik Das, 9. Sagar Mal, 10. Dhanjoy Bagdi, 11. Guruprasad Bagdi, 12. Debi Mal, 13. Raju Hembram, 14. Anup Kumar Mal, 15. Ajoy Bagdi, 16. Siddhartha Bagdi, 17. Sk. Ajharuddin.