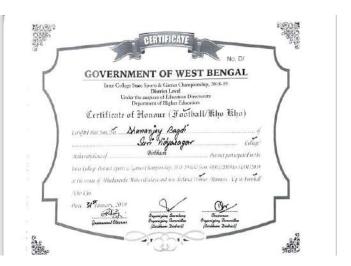

#### 2018-2019

College Annual sports was not held due to university examination and other college related issues. In the session 2018-19, Inter college state sports & games championship (district level) held during the period 30/01/2019 to 31/01/2019 at the venue of Abhedananda Mahavidyalaya, Sainthia, Birbhum. Our Football team became the champion. Inter college state sports & games championship (State level) held during the period 26/02/2019 to 04/03/2019 at the venue of sports authority of India, Netaji Subhas Eastern Centre, Kolkata. The name of participated students of our College are as follows: 1. Prasanta Hansda, 2. Bikramjit Shaw, 3. Md. Dildar Khan, 4. Suraj Tudu, 5. Abhijit Bagdi, 6. Aftab Ali, 7. Dibendu Bagdi, 8. Avik Das, 9. Sagar Mal, 10. Dhanjoy Bagdi, 11. Guruprasad Bagdi, 12. Debi Mal, 13. Raju Hembram, 14. Anup Kumar Mal, 15. Ajoy Bagdi, 16. Siddhartha Bagdi, 17. Sk. Ajharuddin.

The students of our college had been achieved various award for their sports performance during 1018-19 session as follows:

(Govt. Sponsored & Constituent college of the University of Burdwan) SURI, BIRBHUM, PIN – 731101, Ph. No. – 03462-255504