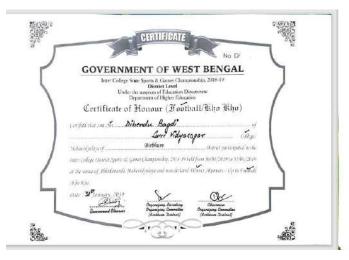

The students of our college had been achieved various award for their sports performance during 1018-19 session as follows:

(Govt. Sponsored & Constituent college of the University of Burdwan) SURI, BIRBHUM, PIN – 731101, Ph. No. – 03462-255504