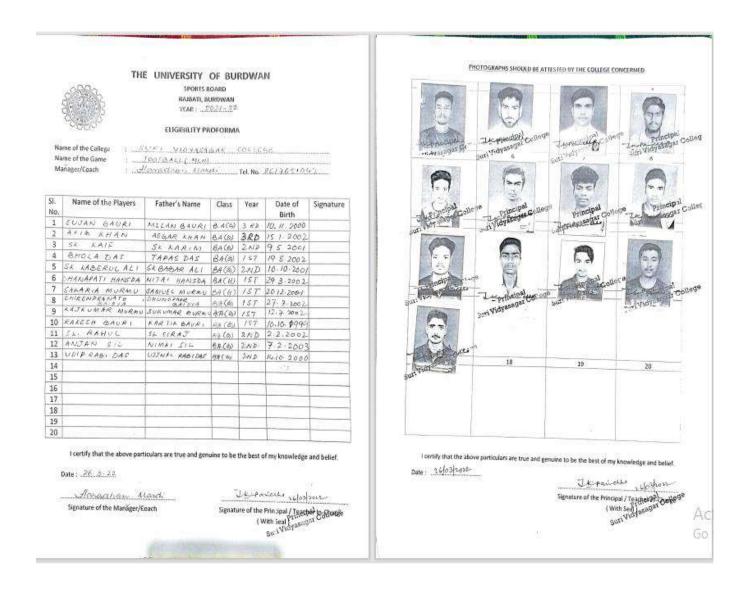

# Participation list of Football team (Men) of 2018-19 held at the University of Burdwan

(Govt. Sponsored & Constituent college of the University of Burdwan) SURI, BIRBHUM, PIN – 731101, Ph. No. – 03462-255504