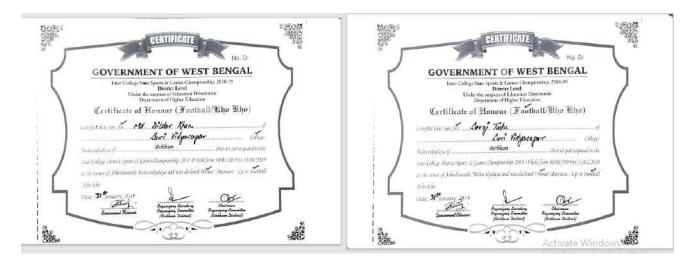

#### 2018-2019

College Annual sports was not held due to university examination and other college related issues. In the session 2018-19, Inter college state sports & games championship (district level) held during the period 30/01/2019 to 31/01/2019 at the venue of Abhedananda Mahavidyalaya, Sainthia, Birbhum. Our Football team became the champion. Inter college state sports & games championship (State level) held during the period 26/02/2019 to 04/03/2019 at the venue of sports authority of India, Netaji Subhas Eastern Centre, Kolkata. The name of participated students of our College are as follows: 1. Prasanta Hansda, 2. Bikramjit Shaw, 3. Md. Dildar Khan, 4. Suraj Tudu, 5. Abhijit Bagdi, 6. Aftab Ali, 7. Dibendu Bagdi, 8. Avik Das, 9. Sagar Mal, 10. Dhanjoy Bagdi, 11. Guruprasad Bagdi, 12. Debi Mal, 13. Raju Hembram, 14. Anup Kumar Mal, 15. Ajoy Bagdi, 16. Siddhartha Bagdi, 17. Sk. Ajharuddin.