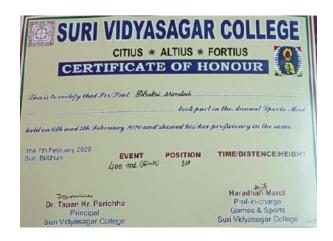

#### Position List (MEN)-2019-20

| <b>Event Name</b> | 1st Position      | 2 <sup>nd</sup> Position | 3 <sup>rd</sup> Position |
|-------------------|-------------------|--------------------------|--------------------------|
| 100 m Sprint      | Musaraf Hossain   | Saheb Mal                | Ajoy Bagdi               |
| 200 m Sprint      | Musaraf Hossain   | Ajoy Bagdi               | Amit Mondal              |
| 400 m Sprint      | Musaraf Mondal    | Ajoy Bagdi               | Saheb Mal                |
| 800 m Sprint      | Debkanta Karmakar | Sk. Sahebul              | Dhananjoy Bagdi          |
| 1500 m Run        | Debkanta Karmakar | Sk. Sahebul              | Dhananjoy Bagdi          |
| Broad Jump        | Amit Mondal       | Sachindra Mardi          | Sk. Sahebul              |
| High Jump         | Amit Mondal       | Anup Kumar Mal           | Kuntal Bhalla            |
| Discus Throw      | Subha Garai       | Apurba Roy               | Sk. Golam Mustafa        |
| Shot Put          | Prasenjit Baski   | Golam Rasul              | Daud Ibrahim             |
| Javelin Throw     | Subha Garai       | Saheb Mal                | Milan Hansda             |

Website: surividyasagarcollege.org.in, e-mail: : <u>surividyasagarcollege1942@gmail.com</u>
This Institution is Ragging Free

Award list of College Annual Sport meet-2019-20

In the session 2019-20, Inter college state sports & games championship held during the period 27/01/2020 to 28/01/2020 at the venue of Turku Hansda Lapsa Hemram Mahavidyalaya, Mollarpur, Birbhum.