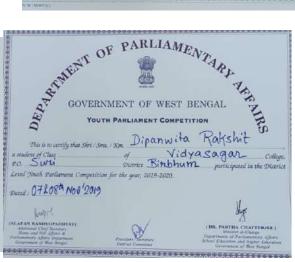

#### 2019-2020

In the session 2019-20 students have been participated in various sports programme such as College annual sports meet, Inter college games and sports in district and state level under Education Directorate, Kolkata, a number of games activities organized by the Burdwan University and other organization.