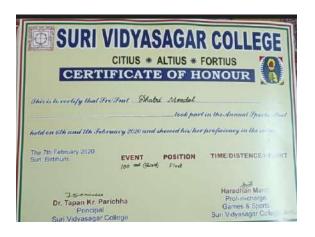

The students of our college had been achieved various award for their sports performance during 1018-19 session as follows:

(Govt. Sponsored & Constituent college of the University of Burdwan) SURI, BIRBHUM, PIN – 731101, Ph. No. – 03462-255504