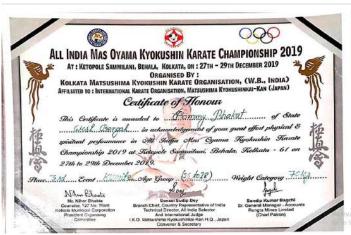

ege1942@gmail.com</u>
This Institution is Ragging Free

Annual Athletic meet (Men) of 2019-20 held at the University of Burdwan. Sk. Sahebul achieved  $2^{nd}$  position in the event of 5000 meter run.





(Govt. Sponsored & Constituent college of the University of Burdwan) SURI, BIRBHUM, PIN – 731101, Ph. No. – 03462-255504

Website: surividyasagarcollege.org.in, e-mail: : <u>surividyasagarcollege1942@gmail.com</u>
This Institution is Ragging Free

# Participation list of Volleyball team (men) of 2019-20 held at the University of Burdwan





(Govt. Sponsored & Constituent college of the University of Burdwan) SURI, BIRBHUM, PIN – 731101, Ph. No. – 03462-255504

Website : surividyasagarcollege.org.in, e-mail: : <u>surividyasagarcollege1942@gmail.com</u>
This Institution is Ragging Free







|