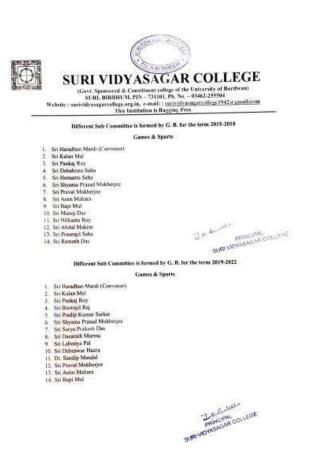

Sports & Games Committee member

(Govt. Sponsored & Constituent college of the University of Burdwan) SURI, BIRBHUM, PIN – 731101, Ph. No. – 03462-255504

Website : surividyasagarcollege.org.in, e-mail: : <u>surividyasagarcollege1942@gmail.com</u>
This Institution is Ragging Free