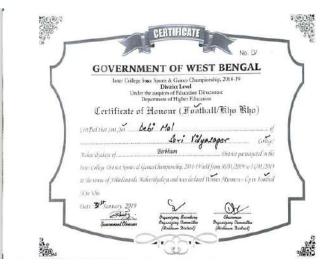

#### 2018-2019

College Annual sports was not held due to university examination and other college related issues. In the session 2018-19, Inter college state sports & games championship (district level) held during the period 30/01/2019 to 31/01/2019 at the venue of Abhedananda Mahavidyalaya, Sainthia, Birbhum. Our Football team became the champion. Inter college state sports & games championship (State level) held during the period 26/02/2019 to 04/03/2019 at the venue of sports authority of India, Netaji Subhas Eastern Centre, Kolkata. The name of participated students of our College are as follows: 1. Prasanta Hansda, 2. Bikramjit Shaw, 3. Md. Dildar Khan, 4. Suraj Tudu, 5. Abhijit Bagdi, 6. Aftab Ali, 7. Dibendu Bagdi, 8. Avik Das, 9. Sagar Mal, 10. Dhanjoy Bagdi, 11. Guruprasad Bagdi, 12. Debi Mal, 13. Raju Hembram, 14. Anup Kumar Mal, 15. Ajoy Bagdi, 16. Siddhartha Bagdi, 17. Sk. Ajharuddin.

The students of our college had been achieved various award for their sports performance during 1018-19 session as follows:

(Govt. Sponsored & Constituent college of the University of Burdwan) SURI, BIRBHUM, PIN – 731101, Ph. No. – 03462-255504