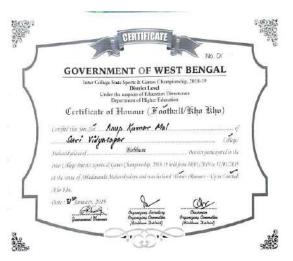

#### 2018-2019

College Annual sports was not held due to university examination and other college related issues. In the session 2018-19, Inter college state sports & games championship (district level) held during the period 30/01/2019 to 31/01/2019 at the venue of Abhedananda Mahavidyalaya, Sainthia, Birbhum. Our Football team became the champion. Inter college state sports & games championship (State level) held during the period 26/02/2019 to 04/03/2019 at the venue of sports authority of India, Netaji Subhas Eastern Centre, Kolkata. The name of participated students of our College are as follows: 1. Prasanta Hansda, 2. Bikramjit Shaw, 3. Md. Dildar Khan, 4. Suraj Tudu, 5. Abhijit Bagdi, 6. Aftab Ali, 7. Dibendu Bagdi, 8. Avik Das, 9. Sagar Mal, 10. Dhanjoy Bagdi, 11. Guruprasad Bagdi, 12. Debi Mal, 13. Raju Hembram, 14. Anup Kumar Mal, 15. Ajoy Bagdi, 16. Siddhartha Bagdi, 17. Sk. Ajharuddin.