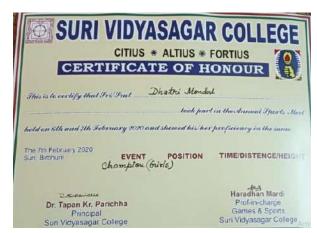

#### Position List (WOMEN)-2019-20

| Event Name    | 1st Position       | 2 <sup>nd</sup> Position | 3 <sup>rd</sup> Position |
|---------------|--------------------|--------------------------|--------------------------|
| 100 m Sprint  | Dhatri Mondal      | Ajmira Khatun            | Pipasa Mal               |
| 200 m Sprint  | Dhatri Mondal      | Tina Khatun              | Pipasa Mal               |
| 400 m Sprint  | Dhatri Mondal      | Maino Mardi              | Malati Tudu              |
| 800 m Sprint  |                    |                          | <b>1</b>                 |
| 1500 m Run    |                    | COLL                     |                          |
| Broad Jump    | Beauti Chakraborty | Ajmīra Khatun            | Tina Khatun              |
| High Jump     | Maino Mardi        | Soma Ghosh               | Nayasha Khatun           |
| Discus Throw  | Mamoni Hansda      | Lakshimoni Murmu         | Saraswati Dolui          |
| Shot Put      | Mamoni Hansda      | Putul Dhibar             | Lakshimoni Murmu         |
| Javelin Throw | Ajmira Khatun      | Saraswati Dalui          | Mamoni Hansda            |
| Javenn Inton  |                    |                          |                          |

Website: surividyasagarcollege.org.in, e-mail: : <u>surividyasagarcollege1942@gmail.com</u>
This Institution is Ragging Free

Award list of College Annual Sport meet-2019-20

In the session 2019-20, Inter college state sports & games championship held during the period 27/01/2020 to 28/01/2020 at the venue of Turku Hansda Lapsa Hemram Mahavidyalaya, Mollarpur, Birbhum.