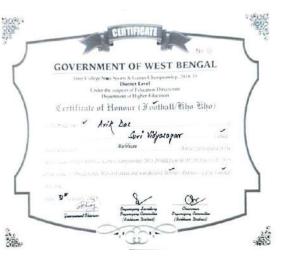

The students of our college had been achieved various award for their sports performance during 1018-19 session as follows:

(Govt. Sponsored & Constituent college of the University of Burdwan) SURI, BIRBHUM, PIN – 731101, Ph. No. – 03462-255504