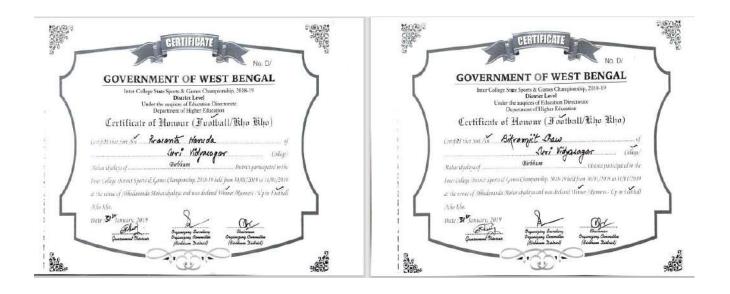

#### 2018-2019

College Annual sports was not held due to university examination and other college related issues. In the session 2018-19, Inter college state sports & games championship (district level) held during the period 30/01/2019 to 31/01/2019 at the venue of Abhedananda Mahavidyalaya, Sainthia, Birbhum. Our Football team became the champion. Inter college state sports & games championship (State level) held during the period 26/02/2019 to 04/03/2019 at the venue of sports authority of India, Netaji Subhas Eastern Centre, Kolkata. The name of participated students of our College are as follows: 1. Prasanta Hansda, 2. Bikramjit Shaw, 3. Md. Dildar Khan, 4. Suraj Tudu, 5. Abhijit Bagdi, 6. Aftab Ali, 7. Dibendu Bagdi, 8. Avik Das, 9. Sagar Mal, 10. Dhanjoy Bagdi, 11. Guruprasad Bagdi, 12. Debi Mal, 13. Raju Hembram, 14. Anup Kumar Mal, 15. Ajoy Bagdi, 16. Siddhartha Bagdi, 17. Sk. Ajharuddin.