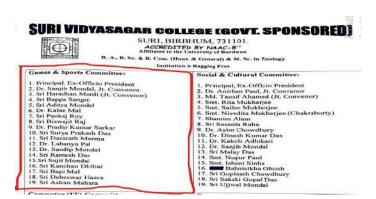

Sports & Games Committee member

(Govt. Sponsored & Constituent college of the University of Burdwan) SURI, BIRBHUM, PIN – 731101, Ph. No. – 03462-255504

Website : surividyasagarcollege.org.in, e-mail: : <u>surividyasagarcollege1942@gmail.com</u>
This Institution is Ragging Free