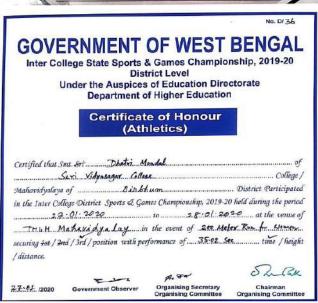

Website: surividyasagarcollege.org.in, e-mail: : <u>surividyasagarcollege1942@gmail.com</u>
This Institution is Ragging Free

Award list of College Annual Sport meet-2019-20

In the session 2019-20, Inter college state sports & games championship held during the period 27/01/2020 to 28/01/2020 at the venue of Turku Hansda Lapsa Hemram Mahavidyalaya, Mollarpur, Birbhum.