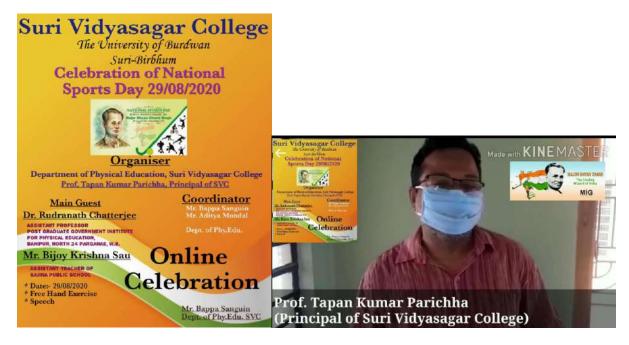

#### 2019-2020

In the session 2019-20 students have been participated in various sports programme such as College annual sports meet, Inter college games and sports in district and state level under Education Directorate, Kolkata, a number of games activities organized by the Burdwan University and other organization.

Principal, Suri Vidyasagar College

Suri Vidyasagar College Suri, Birbhum

No: SVC/66/2020

NOTICE Date:- 05.02.2020

Ikeparickle

This is for information of all that Annual Sports meet of our college will held on 06.2.2020 and 07.02.2020 at our college ground from 10 a.m. onwards. All are requested to be present and participate in the programme to make it a

This is for information of all that Annual college sports meet will be held on 6.02.2020 and 7.02.2020 at our college ground from 10 a.m. onwards. Students are instructed to submit their name and event details, to prof. Haradhan Mardi, of Computer Science department, (Day) and Prof. Bappa Sangui & Prof. Aditya Mondal of Physical Education department (Morning) within 3.02.2020 positively.