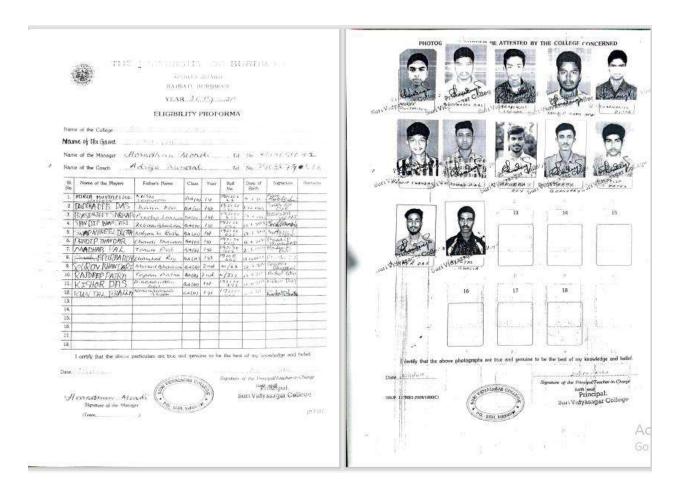

# Participation list of Football team (Women) of 2018-19 held at the University of Burdwan

| 1          |                           |                      | ATI, S  |         |           |          |                     |            |       | PHOT            | OGRAPHS SHOUL       | O RE ATTESTED B       | THE COLUEGE              | CONCERNED       |
|------------|---------------------------|----------------------|---------|---------|-----------|----------|---------------------|------------|-------|-----------------|---------------------|-----------------------|--------------------------|-----------------|
|            |                           | YEAR                 |         |         |           |          |                     |            | 1192  | 1               | P.                  | 9                     | 4                        |                 |
|            |                           | ELIGIBII             |         |         |           |          |                     |            | (2)   |                 | 1                   |                       | 1                        | 7 1             |
|            |                           |                      |         |         |           |          |                     |            |       |                 |                     |                       |                          |                 |
|            | e of the College          |                      |         |         |           |          |                     |            |       |                 |                     |                       |                          | 1 11            |
| Adds       |                           | K. K. K. J 19        |         |         |           | NA 3     | 37163               | 17         | 7     | 46              | alina.              |                       |                          |                 |
| Narri      | e of the Marager +ff.     | ARADHAN A            | 445.0   | 4       | Till      | 11n 78   | Y2908               | 75         | ***   | vidy and        | (wha                |                       |                          |                 |
| Nam        | e of the Coach            | ADITTA AN            | 0 10 0  | 16      | TH.       | No. 96   | 6/0563              | F.3.       | Sur.  | Alma.           | 4                   | 25                    |                          |                 |
| 38.<br>140 | Flore of the Plonin       | Tables Name          | Chin    | Tree    | rice      | Date of  | Segmentare          | Juntarios  | r     | -               |                     | -                     |                          | 10              |
|            | A VARIAN BONZA            | PATE SMIRES          | DATE    |         | No.       | Bett     | Antonia             |            | 1     | 1               |                     |                       |                          |                 |
| 2          | The second second         | the same             | 17.40   | 147     | AI) E SI  | 70-4-035 | Pinter or p         | Trans.     |       | - 1             |                     |                       | 2.15                     |                 |
| 3.         |                           |                      |         |         |           |          |                     |            |       |                 | 1                   |                       | 0.1                      |                 |
| 4.         |                           |                      |         |         |           |          |                     |            | · ·   | - 3             |                     |                       |                          |                 |
| 5.         |                           |                      |         |         |           |          |                     |            |       |                 |                     |                       |                          |                 |
| 6.<br>7.   |                           |                      |         | -       |           |          |                     |            |       | 211             |                     |                       |                          |                 |
| 8          |                           |                      | -       | -       | -         | -        |                     |            |       | 111             | 3.8                 | 1.5                   | 34                       | 19              |
| 0          |                           |                      | -       |         |           |          |                     |            | 100   | - 1             |                     | 1                     | -                        | 0               |
| 10         |                           |                      | -       |         |           | -        |                     |            |       |                 |                     |                       |                          |                 |
| 11.        |                           |                      |         |         |           |          |                     |            | 1.7   | 1               |                     |                       |                          |                 |
| 12         |                           |                      |         |         |           |          |                     |            | 11    | - 1             |                     |                       | 4 1                      |                 |
| 13.        |                           |                      |         |         |           |          |                     |            |       |                 | 333                 |                       |                          |                 |
| 14.        |                           |                      |         |         |           |          |                     |            |       |                 |                     |                       |                          |                 |
| 15.        |                           |                      |         |         |           |          |                     |            |       |                 |                     |                       |                          |                 |
| 17         |                           |                      | -       |         |           |          |                     |            |       |                 | 10                  | 17                    | 18                       |                 |
| 18         |                           |                      | -       | -       | -         | _        | _                   |            |       |                 | -                   |                       | Street, Street           |                 |
| 16.        | I certally that the above |                      |         |         |           | Marine I |                     |            |       |                 |                     |                       |                          |                 |
|            |                           | paraculari din use s | air gai | MEET SU | OR THE RE |          |                     |            |       |                 | 1 1                 | 1                     |                          |                 |
| Date       | 8/2/19                    |                      |         |         |           | Lung     | -                   | ufa-feg    |       |                 | 1 1                 |                       |                          |                 |
|            |                           |                      |         |         | Signature |          | repalTeahyr<br>howy | or Charge  |       |                 | 1                   |                       |                          |                 |
|            | A                         | 854                  |         |         |           | Princ    |                     |            |       |                 |                     |                       |                          |                 |
|            | According to the Non      | No.                  |         |         | Sur       | Viduesa  | ger Calles          |            | L.    | cetty and the e | buva photographi im | r from and gazuine by | be the best of my for    | newledge and to |
|            | Hom Et auser at           |                      |         |         |           |          |                     | 787.07     | Dite  | allings, ser    |                     |                       | 72 An America            | DEAL TO VI      |
|            | SAME V. V. DONG CO. L. C. |                      |         |         |           |          |                     | 10-10-00 T | 2,416 |                 |                     | 3                     | Syntators of Abs Princip | ablica to a Cha |
|            |                           |                      |         |         |           |          |                     |            |       |                 |                     |                       | Suri Vidge supe          | and the second  |