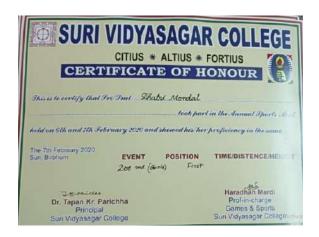

The students of our college had been achieved various award for their sports performance during 1018-19 session as follows:

(Govt. Sponsored & Constituent college of the University of Burdwan) SURI, BIRBHUM, PIN – 731101, Ph. No. – 03462-255504